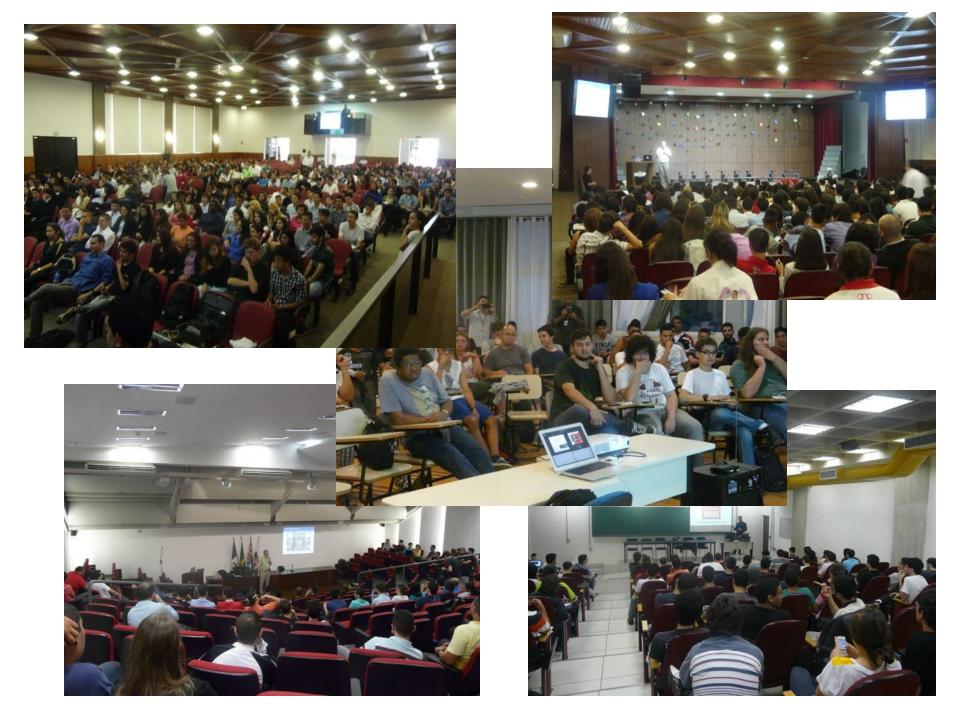

#### **Numbers**

- Presentations
  - − ~830 developers
  - Professionals
  - Students (technical and university)
- Hackaton
  - Leonardo (SpecLead), Otavio (EG)
  - Around 20 (presential and online)
    from the Adopt a JSR
  - 4 classrooms of Java professionals
    30-40 professionals total